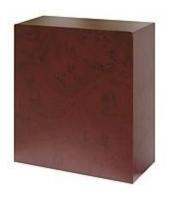

#### Continental®

- Single-reinforced burial vault
- Durable concrete exterior with Strentex® plastic-reinforced cover and base

$$1,250.00 + tax$$

$$34$$
"  $$1,500.00 + tax$ 

#### Venetian®

- Finest single-reinforced burial vault
- High-strength concrete with premium ABS Marbelon<sup>TM</sup> plastic-reinforced cover and base
- Rich look of polished marble
- Personalization choices available

$$1,200.00 + tax$$
 34"  $1,600.00$ 

SST Triune Cameo Rose® Triune® SST Triune Veteran

- Mid-line burial vault
- Cover and base reinforced with high-impact ABS plastic and strong, corrosion-resistant stainless steel