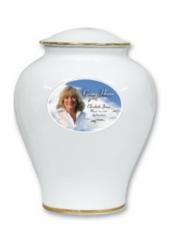

# Life Portrait Porcelain Urn #30-C-400

Add a Life Portrait or stock image directly to our porcelain urn for lasting memories of your loved one. 10" x 7.75" 225 c.i.

\$160.00

The above urns, only one will fit per columbarium niche.