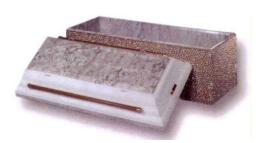

#### Monticello®

- Single-reinforced burial vault
- Concrete exterior with Strentex® plastic-reinforced cover and base

$$$980.00 + TAX$$

$$34$$
"  $$1,1000.00 + tax$ 