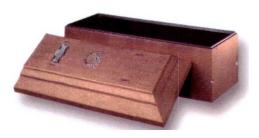

Compare the grave liners and vaults to decide which one is right for you.

Grave liner

Minimum requirement for casket burial.

Available with out bottom, for personal belief of allowing casket to be in contact with the earth.

\$400.00 + tax