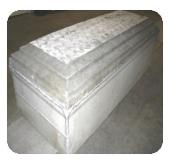

#### Vault purchase options

All casket burials must use a minimum of a reinforced concrete grave liner, not a state law, but a cemetery rule. The purpose of requiring a minimum of a grave liner for burials is to prevent settling of the grave which keeps maintenance cost to a minimum. This can be purchased from Pine Hill Cemetery with or without a bottom for \$400.00. Compare this to \$700.00 at the funeral home.

Pine Hill Cemetery offers two choices of grave liners. In addition to the standard concrete box, another choice is one with a portion of the bottom removed to allow the casket to be in contact with the earth while still providing support around the casket. This option satisfies the needs of personal beliefs as well as the needs of the cemetery. Pine Hill Cemetery keeps grave liners on hand which helps keep cost to a minimum. We can pass the savings on to you by providing better prices than most funeral homes can.

Compare the grave liners and vaults to decide which one is right for you.

Grave liner

Minimum requirement for casket burial.

Available with out bottom, for personal belief of allowing casket to be in contact with the earth.

\$400.00 + tax