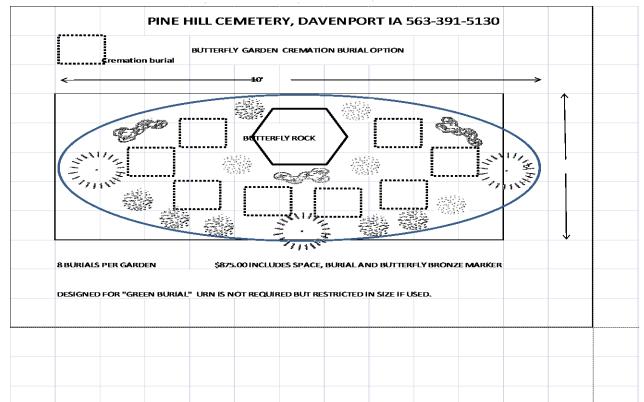

# Scattering or Green Burial

An area within the Cremation Garden to accept scattering of remains, or if desired a green burial method, in which urns are not required. This will be incorporated within the landscape beds and will allow flower plantings. A bronze butterfly marker will create an identity for each person. See the Butterfly Cremation Garden.

# Butterfly Garden Cremation Burial option

 Interment Right
 \$250.00

 Interment
 \$250.00

 Bronze Marker
 \$375.00

 Total
 \$875.00