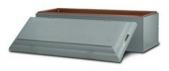

#### Monticello®

- Single-reinforced burial vault
- Concrete exterior with Strentex® plastic-reinforced cover and base

$$$980.00 + TAX$$

$$34$$
"  $$1,1000.00 + tax$ 