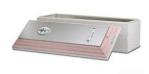

#### Monticello®

- Single-reinforced burial vault
- Concrete exterior with Strentex® plastic-reinforced cover and base

$$$980.00 + TAX$$

$$34$$
"  $$1,1000.00 + tax$ 