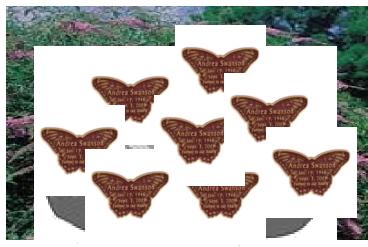

# Scattering or Green Burial

An area within the Cremation Garden to accept scattering of remains, or if desired a green burial method, in which urns are not required. This will be incorporated within the landscape beds and will allow flower plantings. A bronze butterfly marker will create an identity for each person. See the Butterfly Cremation Garden.

# Butterfly Garden Cremation Burial option

 Interment Right
 \$250.00

 Interment
 \$250.00

 Bronze Marker
 \$375.00

 Total
 \$875.00