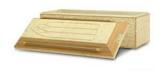

Compare the grave liners and vaults to decide which one is right for you.

Grave liner

Minimum requirement for casket burial.

Available with out bottom, for personal belief of allowing casket to be in contact with the earth.

\$400.00 + tax