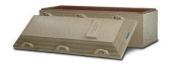

#### Venetian®

- Finest single-reinforced burial vault
- High-strength concrete with premium ABS Marbelon<sup>TM</sup> plastic-reinforced cover and base
- Rich look of polished marble
- Personalization choices available

$$1,200.00 + tax$$
 34"  $1,600.00$ 

SST Triune Cameo Rose® Triune® SST Triune Veteran

- Mid-line burial vault
- Cover and base reinforced with high-impact ABS plastic and strong, corrosion-resistant stainless steel