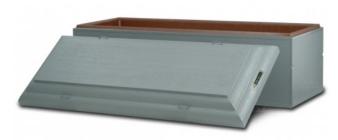

Grave liners and vaults are outer burial containers that the casket is placed into prior to burial. The main purpose is to support the weight of the earth around the

casket to keep the grave from caving in over time. They are made of reinforced concrete.

What is the difference between a grave liner and vault? A grave liner is a reinforced concrete box with drainage holes in bottom and no seals of any kind. Its purpose is to support the earth around the casket. A vault is also a reinforced concrete box, but has additional polystyrene liners or metal liners inside the box and has butyl seals between the lid and box. They are designed to keep the elements away from the casket.