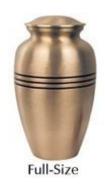

# Full-Size Classic Gold Urn with Stripes #30-A-801L

A beautiful hand-crafted urn. 10.6" x 6", 200 c.i. Brass

\$160.00