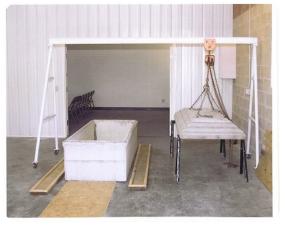

#### Vault Setting Fees

This fee is for receiving and handling the concrete vault or grave liner. We will accept delivery from any one as long as the cemetery regulations are met. The fee includes placing the casketed remains into the vault or grave liner, sealing the vault as needed and lowering into the grave.

Vault setting fee: \$100.00

#### Vault purchase options

All casket burials must use a minimum of a reinforced concrete grave liner, not a state law, but a cemetery rule. The purpose of requiring a minimum of a grave liner for burials is to prevent settling of the grave which keeps maintenance cost to a minimum. This can be purchased from Pine Hill Cemetery with or without a bottom for \$400.00. Compare this to \$700.00 at the funeral home.

Grave liners and vaults are outer burial containers that the casket is placed into prior to burial. The main purpose is to support the weight of the earth around the

casket to keep the grave from caving in over time. They are made of reinforced concrete.

What is the difference between a grave liner and vault? A grave liner is a reinforced concrete box with drainage holes in bottom and no seals of any kind. Its purpose is to support the earth around the casket. A vault is also a reinforced concrete box, but has additional polystyrene liners or metal liners inside the box and has butyl seals between the lid and box. They are designed to keep the elements away from the casket.