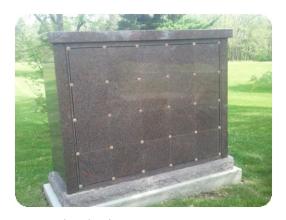

#### Columbarium

A columbarium is an above ground burial structure for cremation. Each niche will hold two urns depending on size. Overall cost is less than ground burial due to space, type of headstone and burial cost.