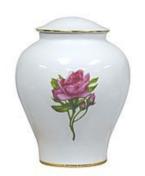

### Rose Porcelain Urn #30-C-300

10" H x 7.75" W, 225 c.i.

Your choice \$160.00