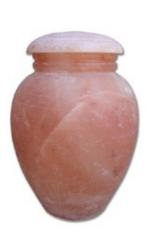

### The Natural Salt #30-N-200

The biodegradable Natural Salt is suitable for water or "green" burials.

10" H x 7.5" Dia., 200 C.I.

\$140.00