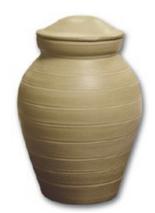

# The Natural Earth Urn #30-N-210

The biodegradable Natural Earth Urn is suitable for water or "green" burials.

10.5" H x 7.5" Dia., 200 C.I.

\$140.00